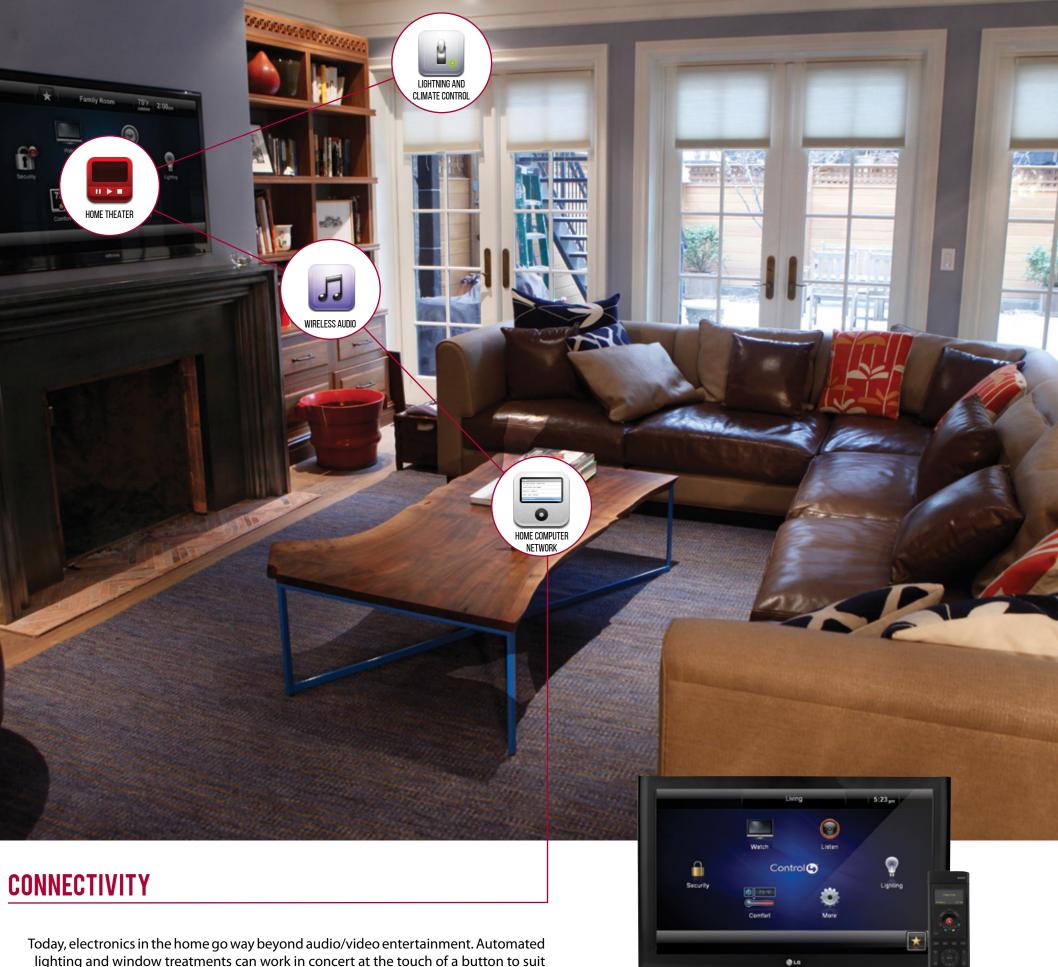

DA VIN

lighting and window treatments can work in concert at the touch of a button to suit the mood or time of day. Climate-control and security systems can be brought together with a single interface, and of course almost anything can be accessed and controlled remotely, over the Internet, from anywhere in the world.

## **SYSTEM DESIGN**

What you don't see is as important as what you do see in modern electronic systems. We install enterprisegrade routers, switchers and access points to ensure that uninterrupted Wi-Fi reaches you wherever you are, and that everyone can enjoy multiple streams of highdefinition content all at the same time. We also futureproof your installation by running a variety of cables to each location, so everything is in place to upgrade as your needs change and new technologies emerge.